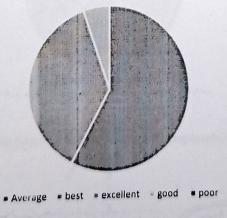

#### 2)Communication Skill & Professional Attitude

| Average   | 0  |
|-----------|----|
| best      | 11 |
| excellent | 7  |
| good      | 1  |
| poor      | 0  |
| poor      | (  |

**Chart Title** 

0

3) Leadership Qualities Average